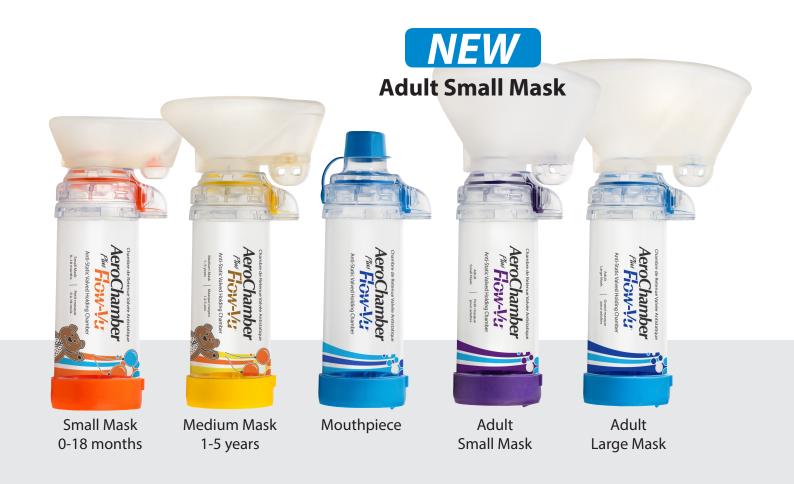

## **Adult Small Mask**

Developed using anthropometric data analysis and refined through user and performance evaluations.

The new mask contours gently to the face with minimal effort, providing another facemask option for adult patients with smaller facial dimensions.

| AeroChamber Plus* Flow-Vu* VHC | TMML Item #    | Case Quantity | CMDL Number |
|--------------------------------|----------------|---------------|-------------|
| Small Mask (orange)            | T0110650300010 | 10            |             |
| Medium Mask (yellow)           | T0110650200010 | 10            |             |
| Mouthpiece (blue)              | T0110650500010 | 10            | 89428       |
| NEW Adult Small Mask (purple)  | T0110850800010 | 10            |             |
| Adult Large Mask (blue)        | T0110650400010 | 10            |             |