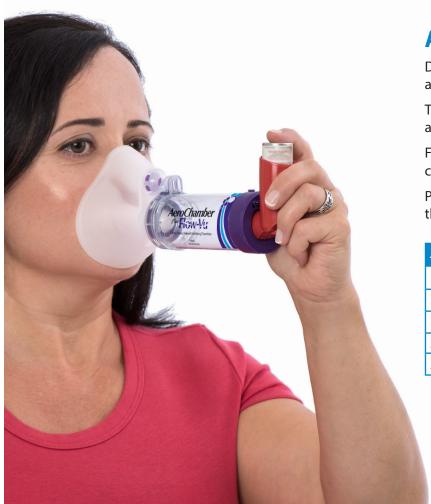

Facemasks are ideal for adult patients with co-morbidities or reduced cognitive ability or simply for increased ease of use.

Patients simply need to breathe tidally through the chamber to inhale the medication.