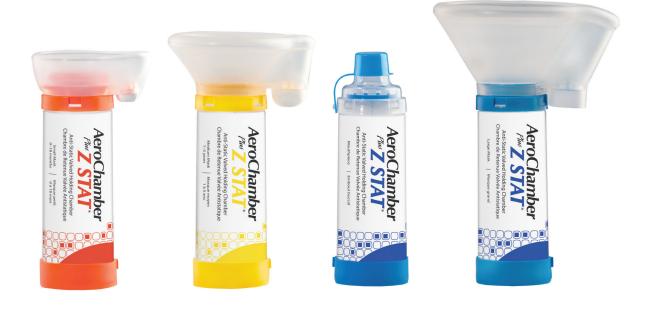

The anti-static chamber provides consistent medication availability and can be used right out-of-package saving the hospital valuable time and resources.

A full range of products is available, designed specifically for each patient type.

|                                                      | Reorder Number | Units per case |
|------------------------------------------------------|----------------|----------------|
| <b>AeroChamber Plus* Z STAT*</b> aVHC,<br>Small Mask | T0112050300010 | 10             |
| Medium Mask                                          | T0112050200010 | 10             |
| Large Mask                                           | T0112050400010 | 10             |
| Mouthpiece                                           | T0112050100010 | 10             |