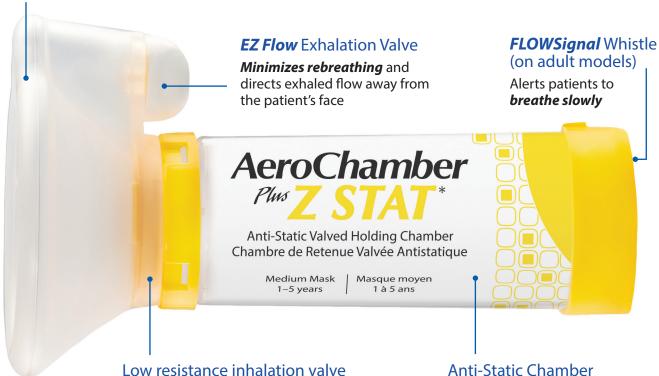

## **ComfortSeal\*** Mask

(on mask models)

Contours gently to the face providing a **secure seal** and **comfortable fit** 

Can be used with *all* commonly prescribed Metered Dose Inhalers

The **AeroChamber Plus\* Z STAT\*** Anti-Static Valved Holding Chamber complies with CSA Standard Z264.1-02., Spacers and Holding Chambers for use with Metered Dose Inhalers.

ISO CLASS 8 CLEANROOM MANUFACTURING

Allows patients to easily inhale their

medicine

Please reference 04218 when placing your order.

758 Baransway Drive, London, Ontario, Canada, N5V 5G4

+1-800-265-5494 customerservice@trudellhs.com www.trudellhs.com

Manufactured by:

Can be used directly out of

medication availability

package and provides consistent

Trudell Medical International\*

725 Baransway Drive, London, Ontario, Canada, N5V 5G4

+1-866-510-0004 customerservice@trudellmed.com www.trudellmed.com