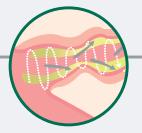

## How the *Aerobika*® device works

**AFTER USE:** As you exhale through the device, the airways are opened

As the airways open, vibrations help thin and loosen mucus which can then be coughed out

This may help your inhaled medication work better⁵