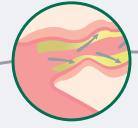

## How the *Aerobika*® device works

**AFTER USE:** As you exhale through the device, the airways are opened

As the airways open, vibrations help thin and loosen mucus which can then be coughed out

This may help your inhaled medication work better⁵