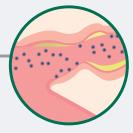

## How the *Aerobika*® device works

**AFTER USE:** As you exhale through the device, the airways are opened

As the airways open, vibrations help thin and loosen mucus which can then be coughed out

This may help your inhaled medication work better⁵