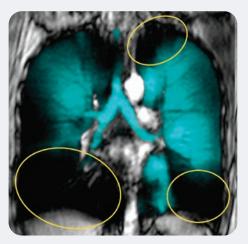

# Aerobika® device is clinically proven to reduce COPD flare-ups.

Clinically validated by MRI Lung Imaging:

BEFORE

**Baseline Care** 

Baseline care plus Aerobika® device

Teal colour and intensity show areas with air distribution. Yellow circles represent areas of greatest change **after 3–4 weeks of** *Aerobika*® device use.¹