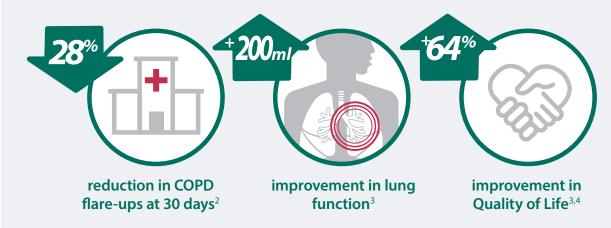

# Aerobika® device is clinically proven to reduce COPD flare-ups.

Clinically validated by MRI Lung Imaging:

BEFORE

**Baseline Care** 

Baseline care plus Aerobika® device

Teal colour and intensity show areas with air distribution. Yellow circles represent areas of greatest change **after 3–4 weeks of** *Aerobika*® device use.¹