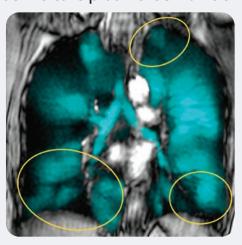

# Aerobika® device is clinically proven to reduce COPD flare-ups.

Clinically validated by MRI Lung Imaging:

BEFORE

**Baseline Care** 

Baseline care plus Aerobika® device

Teal colour and intensity show areas with air distribution. Yellow circles represent areas of greatest change **after 3–4 weeks of** *Aerobika*® device use.¹