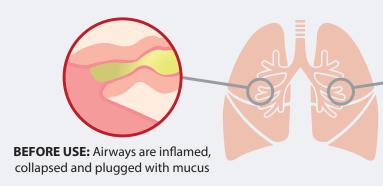

## How the *Aerobika*® device works

**AFTER USE:** As you exhale through the device, the airways are opened

As the airways open, vibrations help thin and loosen mucus which can then be coughed out

This may help your inhaled medication work better⁵