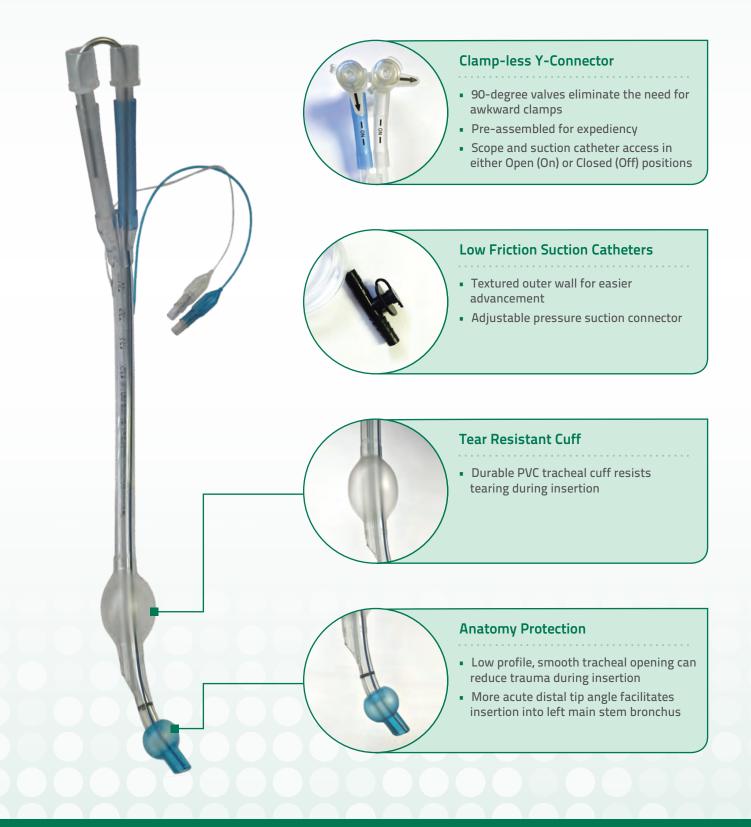

# Endo-Bronch with Standard Tip (H-PSTDL)

Double Lumen Endobronchial Tube, Left

#### Kit includes:

- Left-sided Endo-Bronch tube with Standard Tip and pre-loaded stylet
- Pre-assembled, clamp-less Y-connector
- Two low friction suction catheters