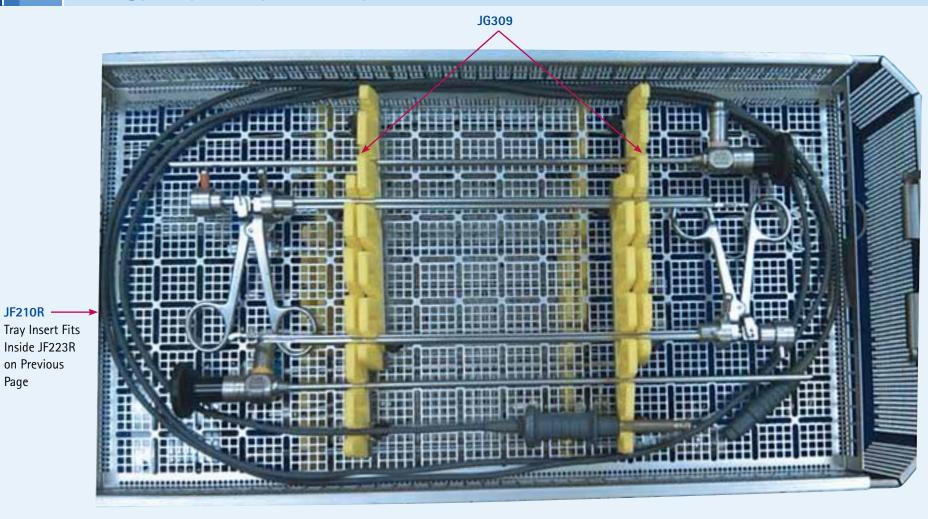

### **Urology - Cystoscope Set Tray (1 of 2)**

**Instrument Organization Set Examples** 

**Urology - Cystoscope Set Tray (2 of 2)** 

**JF210R** 

on Previous Page