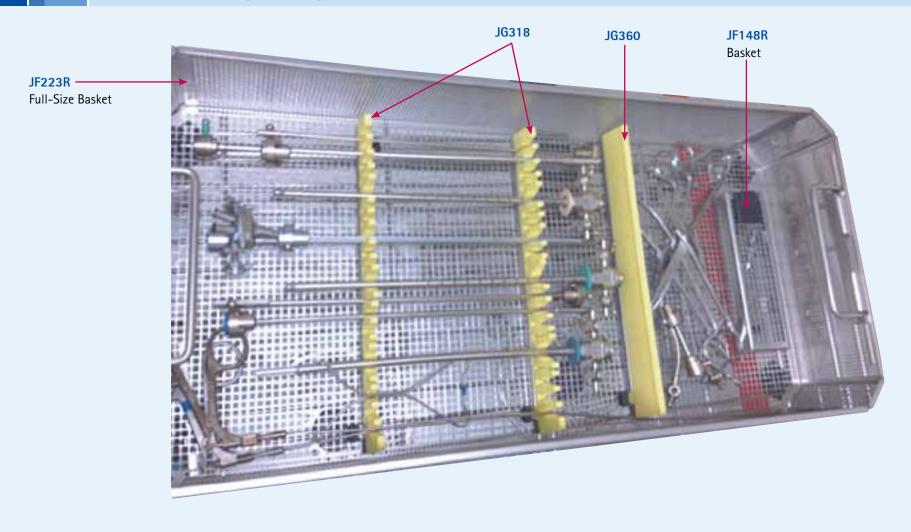

### **Endo - Storz Operative Single Lap Set**

**Instrument Organization Set Examples** 