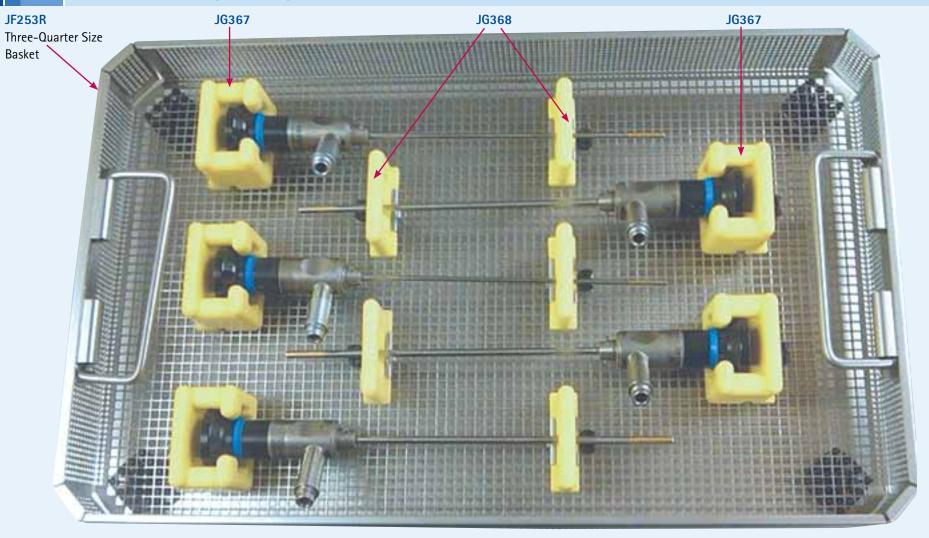

### Da Vinci<sup>®</sup> Endo Wrist Set

Da Vinci is a registered trademark of Intuitive Surgical, Inc.