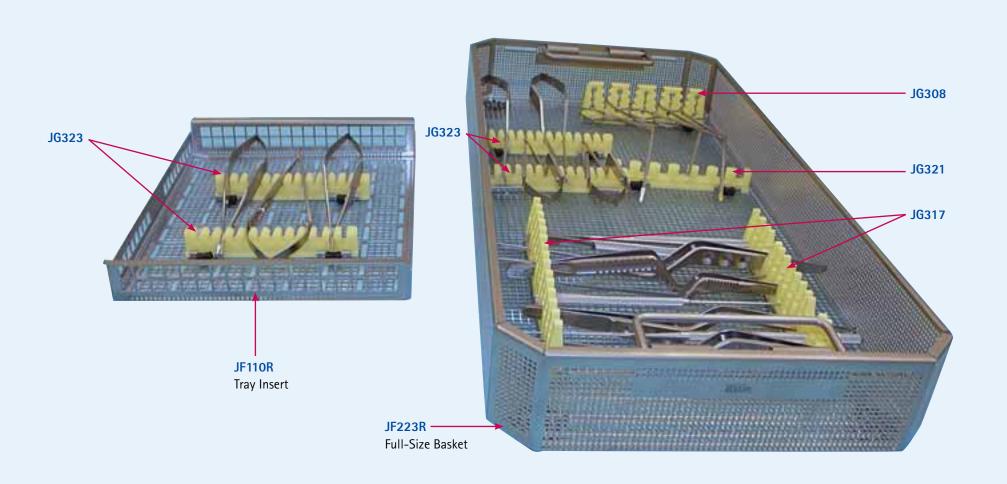

# **General - Hand Tray JG316 JG317 JG358** JF223R Full-Size Basket **JG316 JG323**

**Instrument Organization Set Examples** 

**General - Major Basic Tray** 

**Instrument Organization Set Examples** 

**General - Micro Set Tray** 

**Instrument Organization Set Examples** 