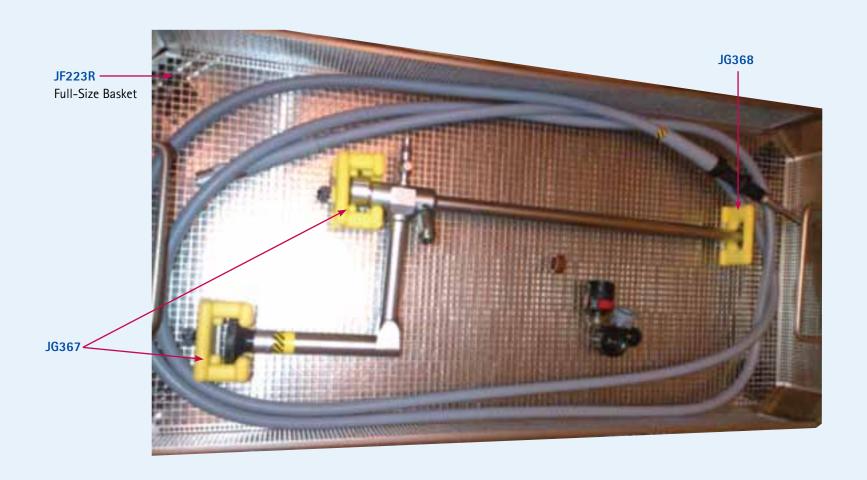

### **Endo - Storz Operative Single Lap Set**

**Instrument Organization Set Examples** 