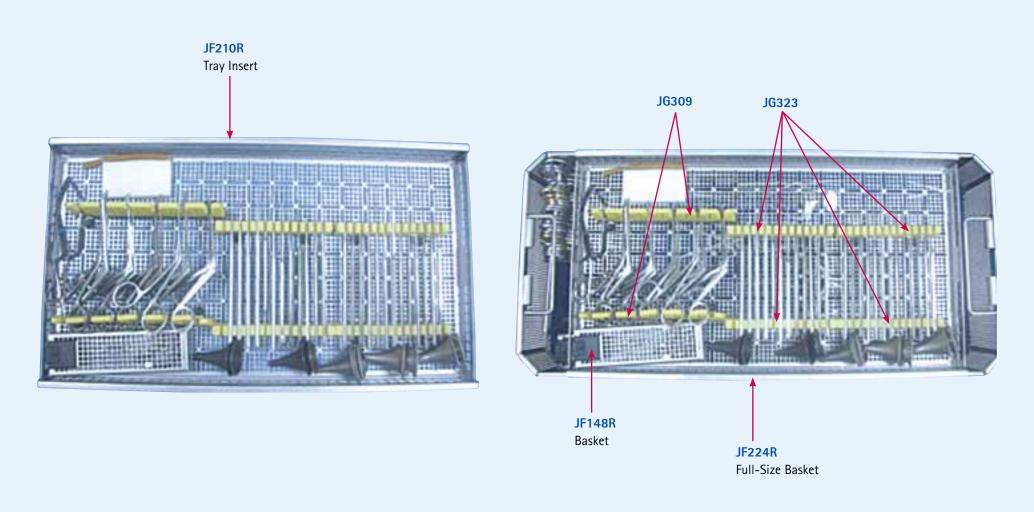

### Cardiovascular - Micro Vascular Instrument Tray

### **Instrument Organization Set Examples**