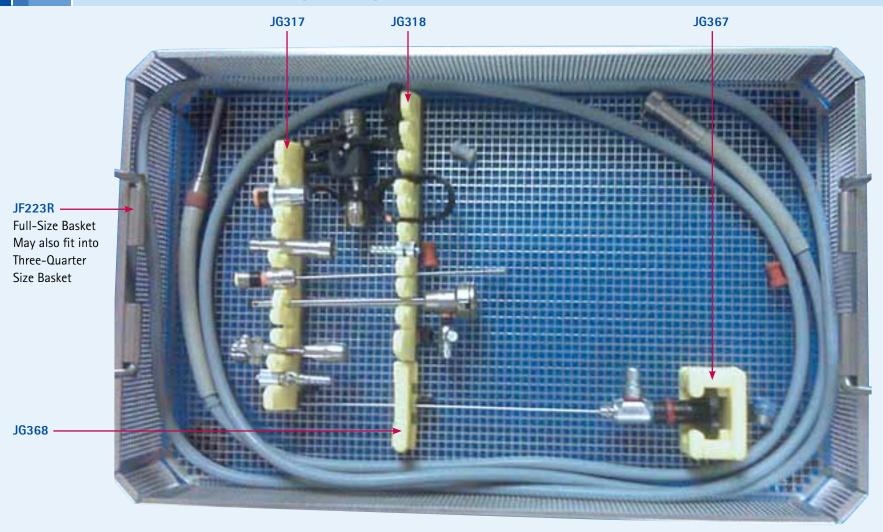

# **General - Hand Tray JG316 JG317 JG358** JF223R Full-Size Basket **JG316 JG323**

**Instrument Organization Set Examples** 

**General - Major Basic Tray** 

**Instrument Organization Set Examples** 

**General - Micro Set Tray** 