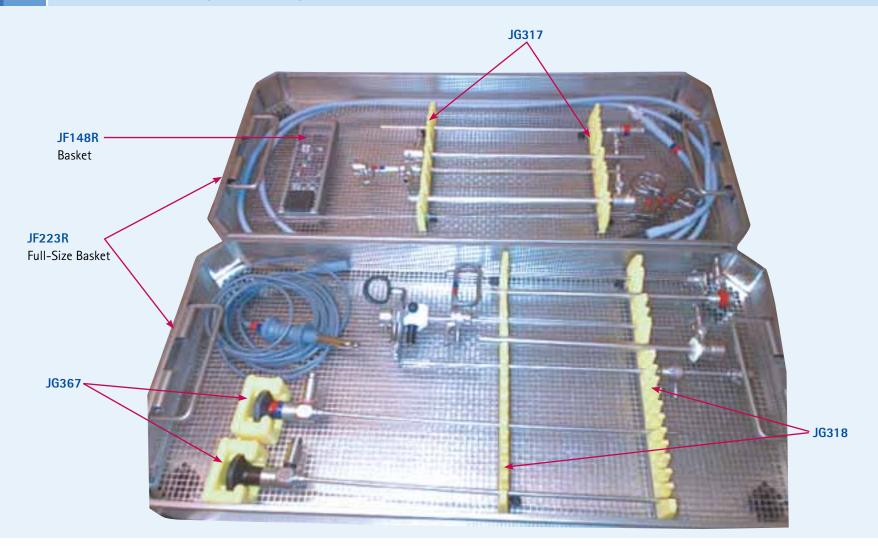

### **Endo - Storz Operative Single Lap Set**

**Instrument Organization Set Examples** 