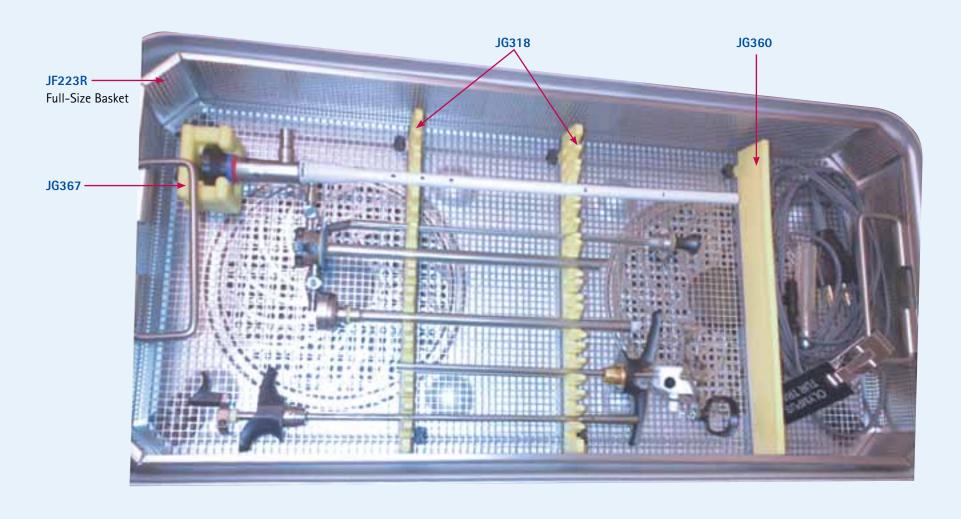

### **Endo - Storz Operative Single Lap Set**

**Instrument Organization Set Examples** 