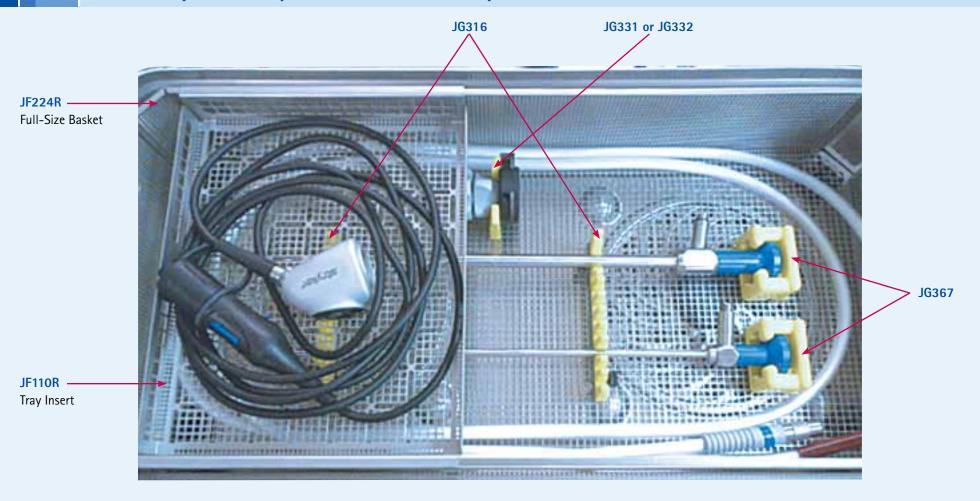

### **Ortho / Spine - Stryker Camera and Scope Set**

**Instrument Organization Set Examples** 