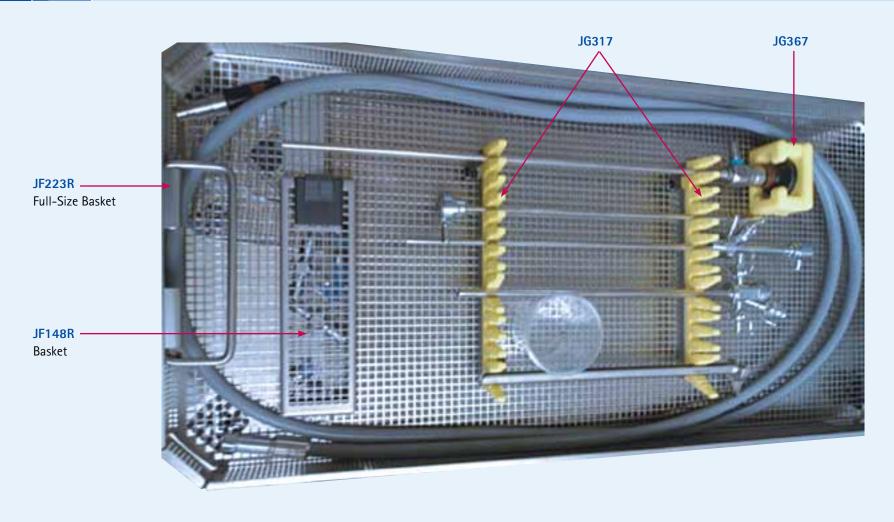

# **General - Hand Tray JG316 JG317 JG358** JF223R Full-Size Basket **JG316 JG323**

**Instrument Organization Set Examples** 

**General - Major Basic Tray** 

**Instrument Organization Set Examples** 

**General - Micro Set Tray** 

**Instrument Organization Set Examples** 