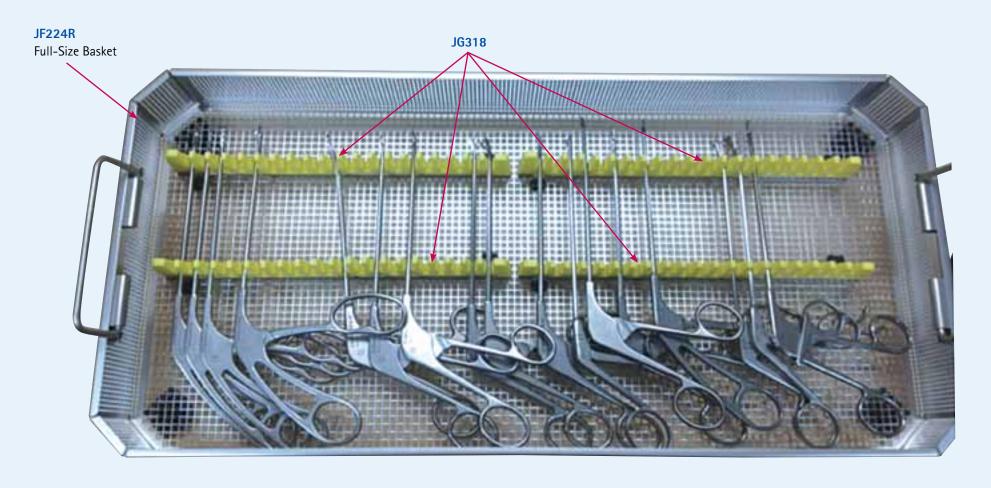

# **General - Hand Tray JG316 JG317 JG358** JF223R Full-Size Basket **JG316 JG323**

**Instrument Organization Set Examples** 

**General - Major Basic Tray** 

**Instrument Organization Set Examples** 

**General - Micro Set Tray** 