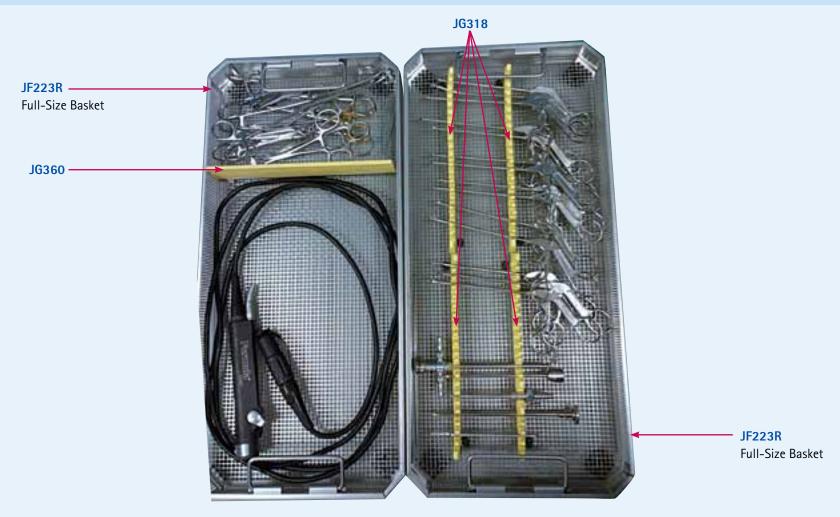

# **General - Hand Tray JG316 JG317 JG358** JF223R Full-Size Basket **JG316 JG323**

**Instrument Organization Set Examples** 

**General - Major Basic Tray** 

**Instrument Organization Set Examples** 

**General - Micro Set Tray** 