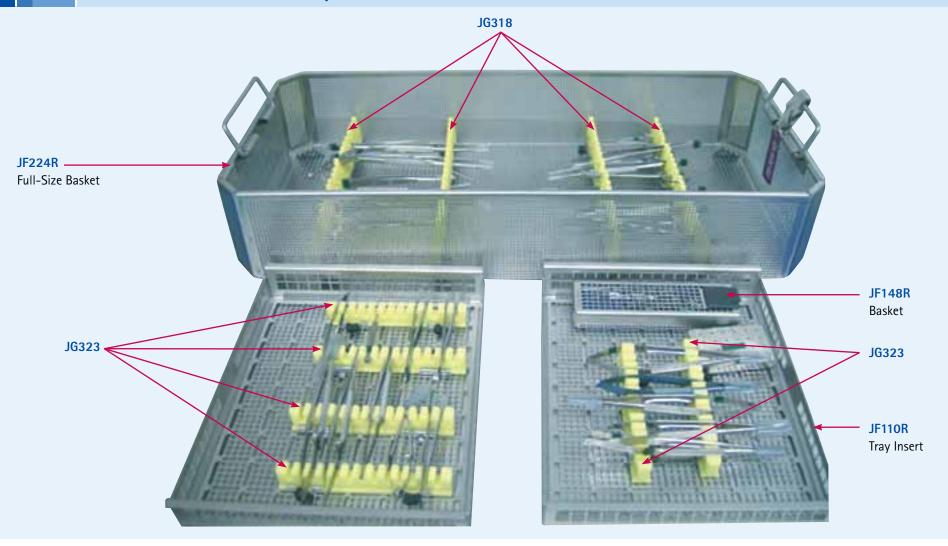

# **General - Hand Tray JG316 JG317 JG358** JF223R Full-Size Basket **JG316 JG323**

**Instrument Organization Set Examples** 

**General - Major Basic Tray** 

**Instrument Organization Set Examples** 

**General - Micro Set Tray** 

**Instrument Organization Set Examples** 