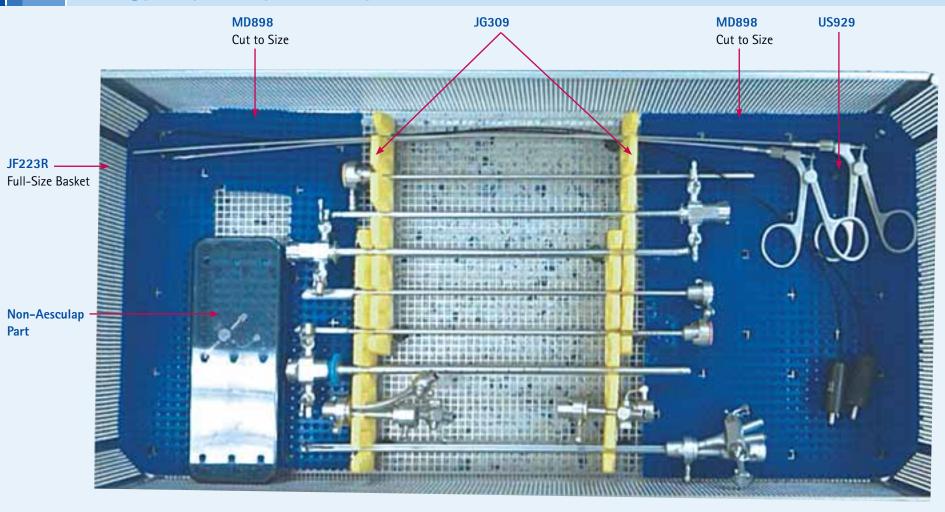

### **Urology - Cystoscope Set Tray (1 of 2)**

**Instrument Organization Set Examples** 

**Urology - Cystoscope Set Tray (2 of 2)** 

**JF210R** 

on Previous Page