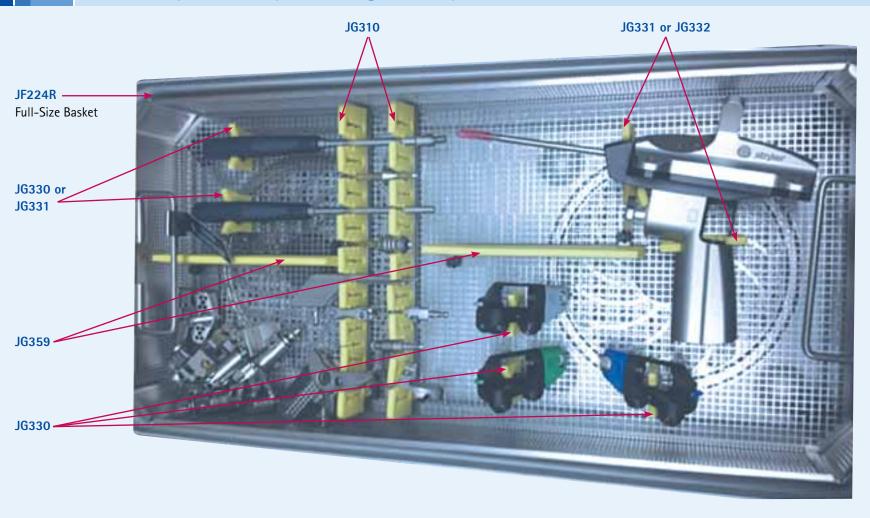

### **Ortho / Spine - Stryker Camera and Scope Set**

**Instrument Organization Set Examples** 